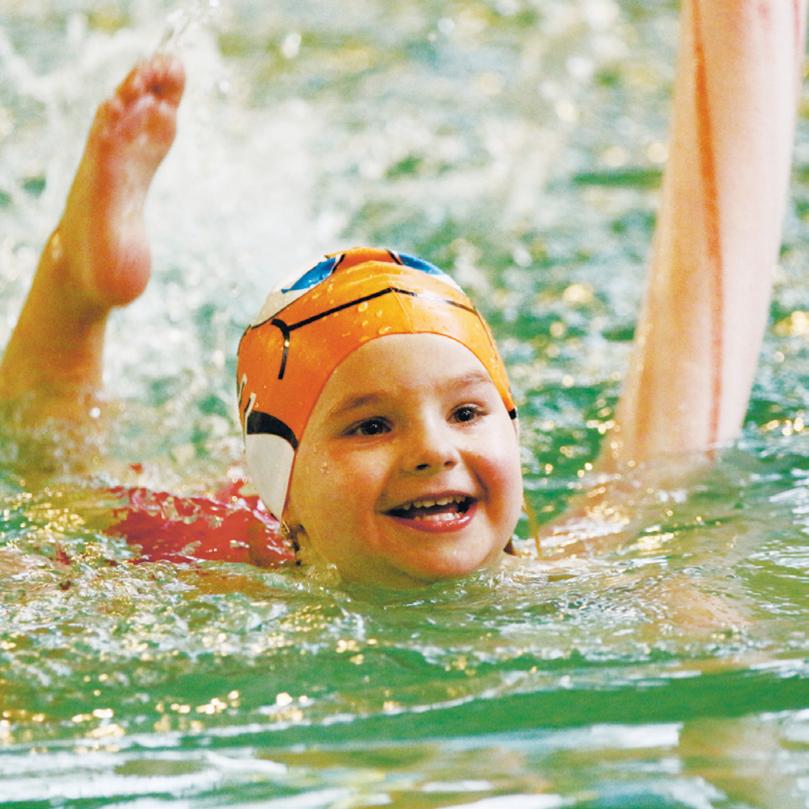

#### 2.2. CONSTRUCTION OF THE SPORTS CENTER WITH A POOL

| IDEA       | Development of sports<br>and healthy lifestyle in<br>the region and oblast,<br>training athletes in<br>water sports |
|------------|---------------------------------------------------------------------------------------------------------------------|
| ADDRESS    | 129-B Severynivska<br>Street, Irpin                                                                                 |
| SPHERE     | Sports                                                                                                              |
| FORM       | Public private<br>partnership                                                                                       |
| PRICE      | 2 million Euro                                                                                                      |
| ADVANTAGES | Prevalence of young<br>people of a family type,<br>absence of similar<br>center in Irpin region                     |

The creation of a modern sports center in the territory of unfinished school pool.

Implementation of this project is the way to improvement of the town infrastructure and health level of the population. This center is aimed at become not only the effective platform for innovative sports programs but also the training center of professional sportsmen as well as the place for carrying out different competitions, including swimming.

The project will allow getting access to swimming and aqua therapy not only for usual people but also for people with disabilities (cerebral palsy) due to specialized sports programs.