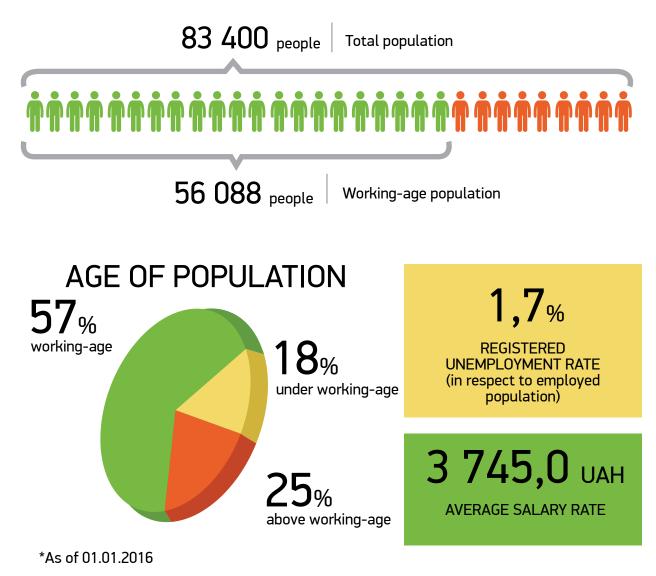

sponding investment projects in Irpin:

- Support receiving the corresponding permits quickly and easily;
- Highly-qualified labor resources (special attention should be given to 4,000 students of the University of the State Fiscal Service which is the only one in Ukraine);
- The most modern network of electronic communications;
- The powerful consumer market of the capital of Ukraine – the city of Kyiv;
- The trustful trade, finance and credit systems etc.

The Town of Irpin is open for investments. The Local Authorities are ready to comprehensively facilitate and implement your investment projects in the region. We are looking for your propositions and cooperation. 1. POTENTIAL INVESTMENTS IN IRPIN

### 1.1. NATURE, CLIMATE AND GEOGRAPHY



6

#### 1.2. DEMOGRAPHY AND HUMAN RESOURCES\*



# 1.3. HUMANITARIAN SPHERE



### 1.4. DEVELOPMENT OF INFRASTRUCTURE

The infrastructure of Irpin has recently got the most dynamic development indicators in Kyivska Oblast. For the last eighteen months more than 50 important infrastructural objects were opened in the town. The most important of them are:

| Nº  | DESCRIPTION OF THE OBJECT                                                 | DATE OF<br>Commissioning |
|-----|---------------------------------------------------------------------------|--------------------------|
| 1.  | Reconstruction of the Town Park in the name of Volodymyr Pravyk           | December 2014            |
| 2.  | Construction of the Dubky Town Park                                       | April 2015               |
| 3.  | Construction of the Pokrovsky Park