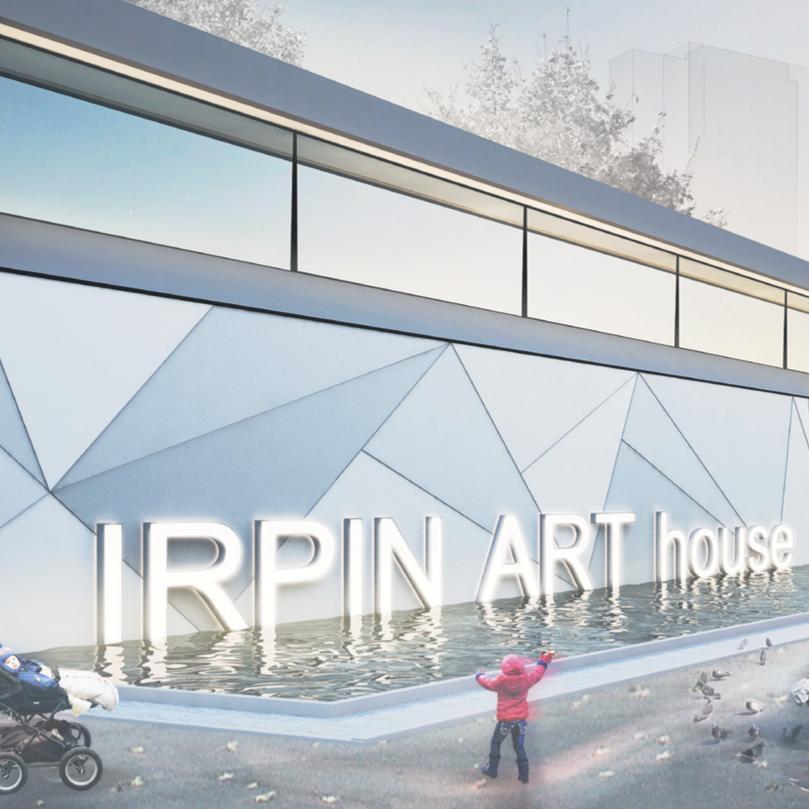

# 2.7. THE CONSTRUCTION OF THE ART CENTER «IRPIN ART HOUSE»

| IDEA       | Creation of the key center<br>of creativity and art of the<br>international level                                       |
|------------|-------------------------------------------------------------------------------------------------------------------------|
| ADDRESS    | Universytetska Street, Irpin                                                                                            |
| SPHERE     | Culture                                                                                                                 |
| FORM       | Public private partnership                                                                                              |
| PRICE      | 2 million Euro                                                                                                          |
| ADVANTAGES | The lack of innovative large-<br>scaled and comprehensive<br>exhibition and concert halls in<br>Kyiv and Kyivska Oblast |

The construction of the modern center is planned for conducting public cultural and business events. The construction of multifunctional large cultural center will at once solve several immediate needs of the field of culture:

- Creation of the modern art school in this center allowing to teach many students;
- Creation of the museum of modern culture of the town, gallery for local sculptors, artists, photographers, masters of arts and crafts;
- Creation of the space for realization of creative initiatives;
- Creating for this center the image of the large-scaled exhibition center for national and international art and other exhibitions, presentations.