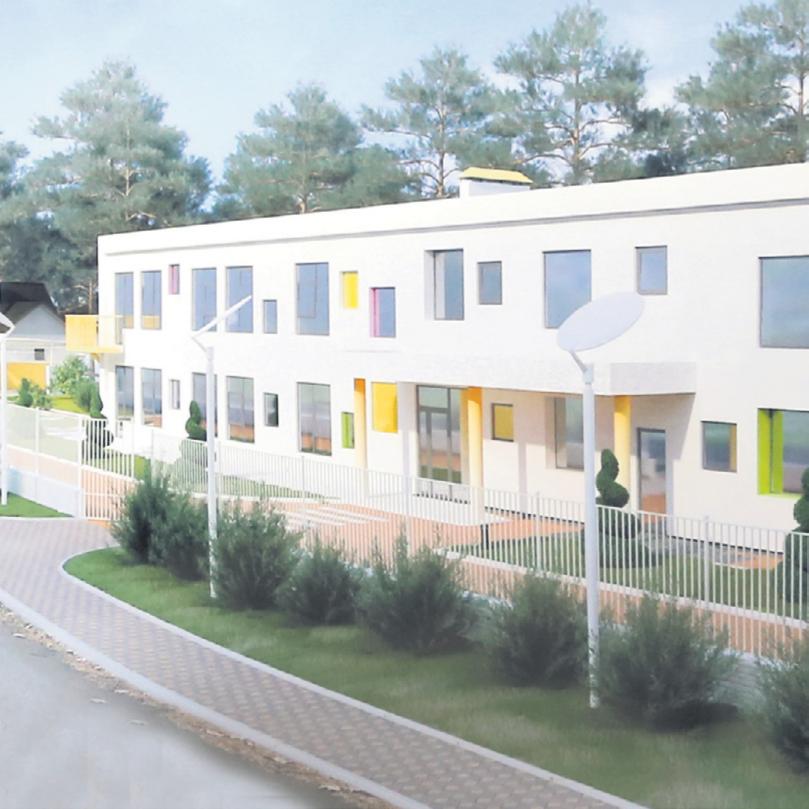

#### 2.8. THE CONSTRUCTION OF KINDERGARTENS AND PRE-SCHOOL CENTERS

| IDEA       | Creating private<br>kindergartens of a new<br>generation                                  |
|------------|-------------------------------------------------------------------------------------------|
| ADDRESS    | Irpin                                                                                     |
| SPHERE     | Education                                                                                 |
| FORM       | Public private partnership                                                                |
| PRICE      | 1 million Euro                                                                            |
| ADVANTAGES | A big quantity of young<br>families, children, the lack of<br>kindergartens in the region |

The project envisages development and improvement of the networks of kindergartens of both private and public sector according to educational needs of the population and demographic forecasting. The local authorities are ready to facilitate creating favorable conditions for comprehensive development of under school-aged children, for modernization of educative process, for management and material and technical equipment of preschool institutions.

Demand for children institutions exceeds the available local children institutions. In the region there is shortage of places in both public and private kindergartens.