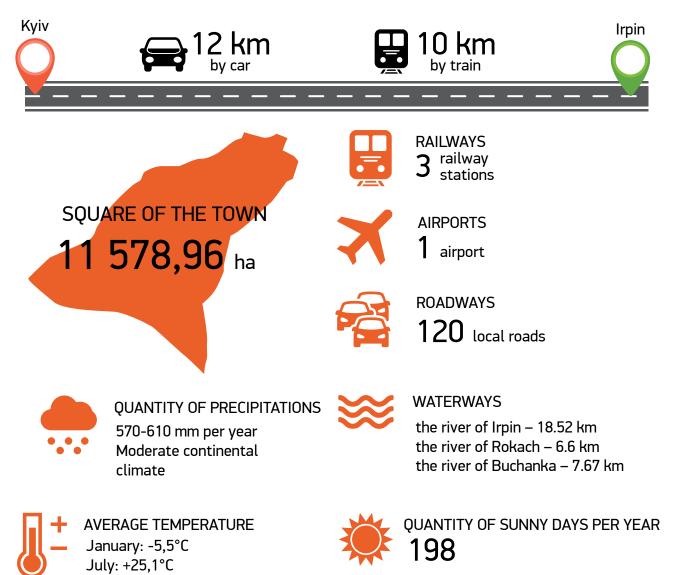

essary conditions for implementation of the corresponding investment projects in Irpin:

- Support receiving the corresponding permits quickly and easily;
- Highly-qualified labor resources (special attention should be given to 4,000 students of the University of the State Fiscal Service which is the only one in Ukraine);
- The most modern network of electronic communications;
- The powerful consumer market of the capital of Ukraine – the city of Kyiv;
- The trustful trade, finance and credit systems etc.

The Town of Irpin is open for investments. The Local Authorities are ready to comprehensively facilitate and implement your investment projects in the region. We are looking for your propositions and cooperation. 1. POTENTIAL INVESTMENTS IN IRPIN

### 1.1. NATURE, CLIMATE AND GEOGRAPHY



6

#### 1.2. DEMOGRAPHY AND HUMAN RESOURCES\*



# 1.3. HUMANITARIAN SPHERE



### 1.4. DEVELOPMENT OF INFRASTRUCTURE

The infrastructure of Irpin has recently got the most dynamic development indicators in Kyivska Oblast. For the last eighteen months more than 50 important infrastructural objects were opened in the town. The most important of them are:

| Nº  | DESCRIPTION OF THE OBJECT                                                 | DATE OF<br>Commissioning |
|-----|---------------------------------------------------------------------------|--------------------------|
| 1.  | Reconstruction of the Town Park in the name of Volodymyr Pravyk           | December 2014            |
| 2.  | Construction of the Dubky Town Park                                       | April 2015