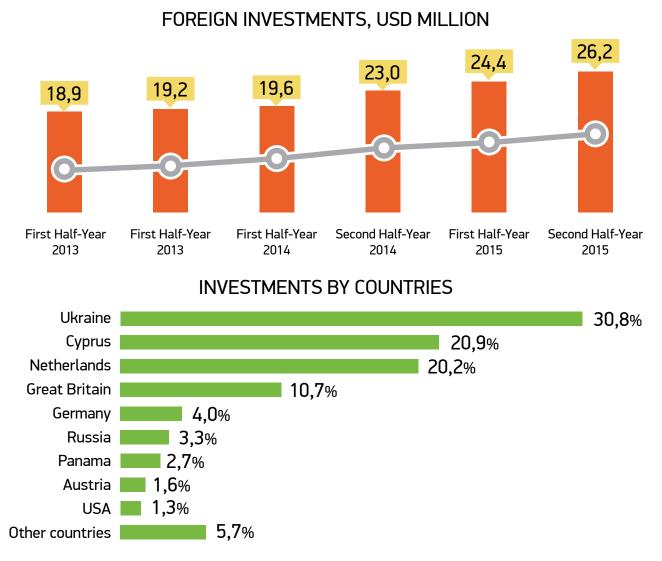

## **1.5. COOPERATION WITH INVESTORS**

During 2013-2016 the volume of foreign direct investments into the town of Irpin has constantly been growing: