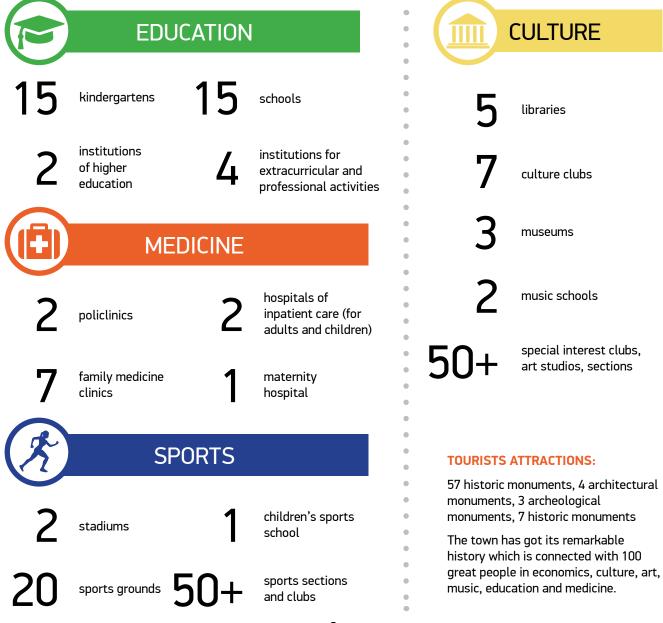

n Irpin:

- Support receiving the corresponding permits quickly and easily;
- Highly-qualified labor resources (special attention should be given to 4,000 students of the University of the State Fiscal Service which is the only one in Ukraine);
- The most modern network of electronic communications;
- The powerful consumer market of the capital of Ukraine – the city of Kyiv;
- The trustful trade, finance and credit systems etc.

The Town of Irpin is open for investments. The Local Authorities are ready to comprehensively facilitate and implement your investment projects in the region. We are looking for your propositions and cooperation. 1. POTENTIAL INVESTMENTS IN IRPIN

### 1.1. NATURE, CLIMATE AND GEOGRAPHY



6

#### 1.2. DEMOGRAPHY AND HUMAN RESOURCES\*



# 1.3. HUMANITARIAN SPHERE



### 1.4. DEVELOPMENT OF INFRASTRUCTURE

The infrastructure of Irpin has recently got the most dynamic development indicators in Kyivska Oblast. For the last eighteen months more than 50 important infrastructural objects were opened in the town. The most important of them are:

| Nº  | DESCRIPTION OF THE OBJECT                                                 | DATE OF<br>Commissioning |
|-----|---------------------------------------------------------------------------|--------------------------|
| 1.  | Reconstruction of the Town Park in the name of Volodymyr Pravyk           | December 2014            |
| 2.  | Construction of the Dubky Town Park                                       | April 2015               |
| 3.  | Construction of the Pokrovsky Park